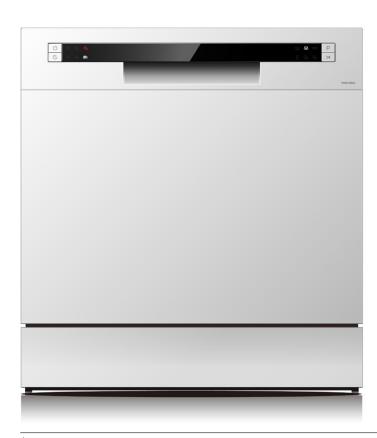

# 60cm Bench Top Dishwasher, White

## Features:

8 place setting capacity

White finish

Removable cutlery basket

1–24 Hour delay start

LED display

Removable upper basket

Collapsible plate racks