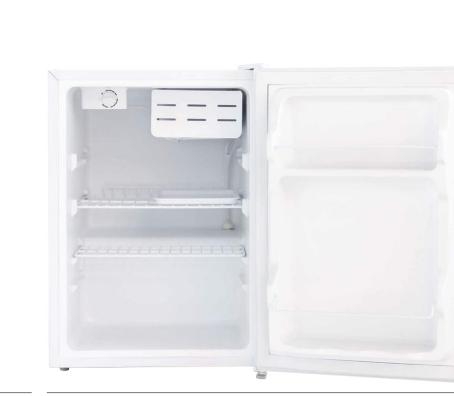

## 69L Bar Refrigerator —White

| Features:         | Storage Features:   | Energy Efficiency:    |  |
|-------------------|---------------------|-----------------------|--|
| 69 Litre capacity | 2 shelves           | Energy Rating (MEPS): |  |
| Reversible door   | Cooling compartment | $\rightarrow$ 2 stars |  |
| Manual defrost    | 2L Bottle rack      |                       |  |

| eaning:               | Safety:   Adjustable feet |  |  |
|-----------------------|---------------------------|--|--|
| rable exterior finish |                           |  |  |
| gle piece interior    |                           |  |  |
| anual defrost         | Product Dimensions:       |  |  |
|                       | Physical (w, d, h mm)     |  |  |
|                       | → 445 × 510 × 630mm       |  |  |
|                       | Weight:                   |  |  |