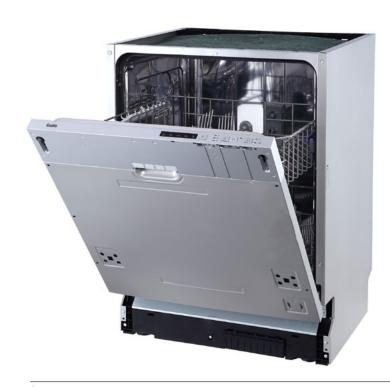

# 60cm Integrated Dishwasher

#### Features:

12 place setting capacity

49db max noise level

Removable cutlery basket

Delay start function

Extra drying function

Push button controls

Height adj. upper baskets