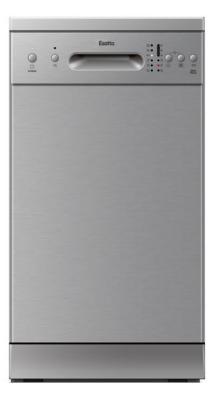

## Model Code: EDW456S

Child lock

## 45cm Compact Freestanding Dishwasher

| Features:                | Energy Efficiency:    | Safety:          | Product Dimensions:   | Requirements:   | Warranty: |
|--------------------------|-----------------------|------------------|-----------------------|-----------------|-----------|
| 9 place setting capacity | Energy Rating (MEPS): | Anti-leak device | Physical (w, d, h mm) | Rated Voltage:  | 24 Months |
| 6 wash program           | → 3 stars             |                  | → 448 × 600 × 845mm   | 220-240V, 50 Hz |           |
| Delay start function     | Water Rating (WELS):  |                  | Weight (Net/Gross):   |                 |           |
| Extra drying function    | $\rightarrow$ 3 stars |                  | → 44/49.5kg           |                 |           |
| Push button controls     |                       |                  |                       |                 |           |