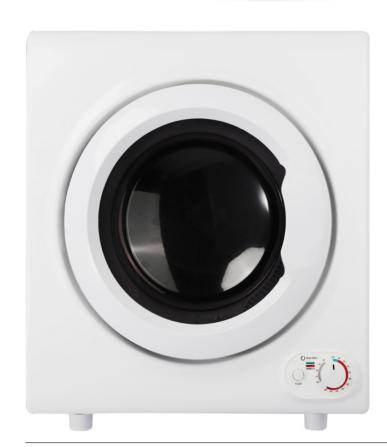

# 4.5kg Vented Dryer, White Door

#### Features:

4.5kg capacity

High-speed rotating turbo-fan

Variable heating selector

3 sets of thermal protection

Four drying options

Adjustable leveling legs

Wall mounted design