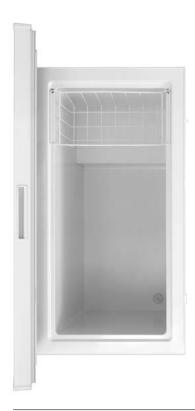

Model Code:

### ECF142WE

Product:

# 142L White Hybrid Chest Fridge/Freezer

Features:

142L capacity

High temperature alarm

Hybrid fridge/freezer

Easy to clean interior

#### Storage Features: Energy Efficiency:

Energy Rating (MEPS):

→ 3.5 stars

#### Cleaning:

Durable exterior finish

Single piece interior

#### **Product Dimensions:**

Physical ( $w \times d \times h$ )

→ 730 × 523 × 850mm

Packaged ( $w \times d \times h$ )

→ 770 × 545 × 870mm

Weight

→ 28.8kg

## **Esatto**

Requirements:

Safety:

Adjustable feet

Warranty:

24 Months

Rated Voltage:

220-240V, 50 Hz

10 Amp plug







↑ Product

1 Product Internal