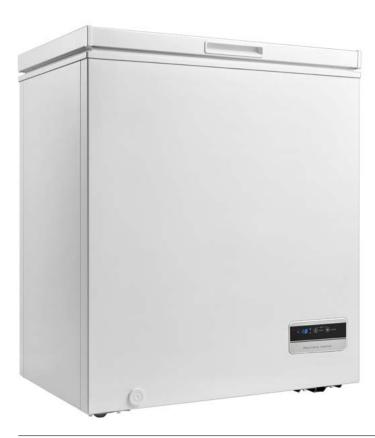

# 142L White Hybrid Chest Fridge/Freezer

Features:

142L capacity

High temperature alarm

Hybrid fridge/freezer

Easy to clean interior

#### **Product Dimensions:**

Physical ( $w \times d \times h$ )

→ 730 × 523 × 850mm

Packaged ( $w \times d \times h$ )

→ 770 × 545 × 870mm

Weight

→ 28.8kg

## **Esatto**

Requirements:

Safety:

Adjustable feet

Warranty:

24 Months

Rated Voltage:

220-240V, 50 Hz