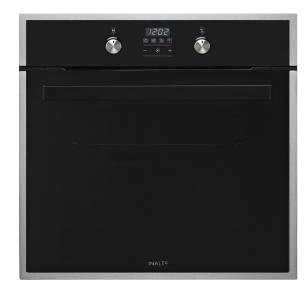

# 60cm Multi-Function Oven

\_\_\_\_

1065

### **FEATURES**

65 litre capacity

Stainless steel & black optical glass finish

Touch control programmable clock/timer

Cavity cooling system

Matt black, brushed steel handle