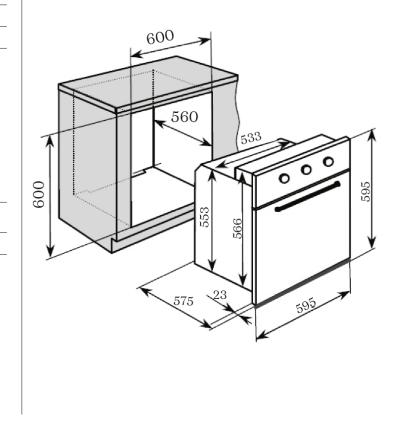

## **PRODUCT DIMENSIONS**

Packaged (w, d, h mm):

▷ 620 x 620 x 580mm

Physical (w, d, h mm):

▷ 595 x 575 x 595mm

Weight: