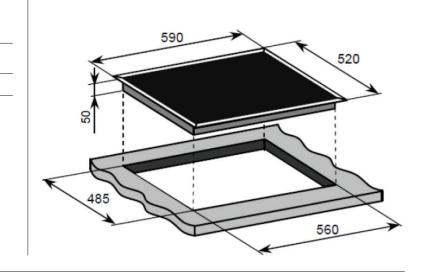

#### **PRODUCT DIMENSIONS**

Packaged (w, d, h mm):

Physical (w, d, h mm):

⊳ 590 x 520 x 50mm

Weight:

> 8.8kg