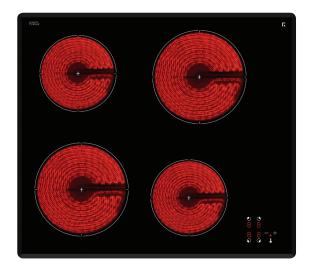

#### **FEATURES**

Touch controls

Frameless glass design with bevelled edges

Radiant heating elements

## **BURNER OUTPUTS (KW)**

2 x 1.8kW radiant zones 2 x 1.2kW radiant zones **CLEANING** 

Durable European made Schott Ceran glass

Single piece of glass

#### **SAFETY**

Residual heat indicator lights

Child lock function