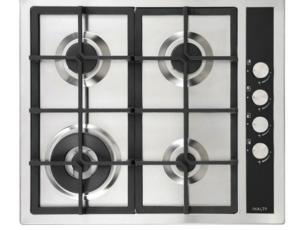

#### FEATURES

4 burners

Italian made Defendi burners

304 grade stainless steel

Electronic under-knob ignition

Cast iron trivets

Metal control knobs

#### **CLEANING**

Single press steel hob

Heavy duty 304 grade stainless steel

Easy to clean black glass insert under knobs

Removable knobs