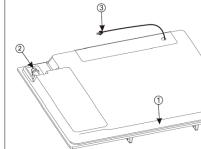

#### **INSTALLATION**

- 1 Front of Gas Cooktop
- 2- Gas connection point
- 3- Electrical connection