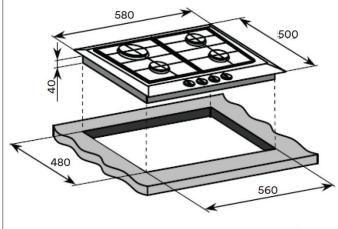

### PRODUCT DIMENSIONS

Packaged (w, d, h mm):

 $\triangleright 645 \times 543 \times 136$ 

Physical (w, d, h mm):

> 580 x 500 x 40

Weight:

▶ 12kg