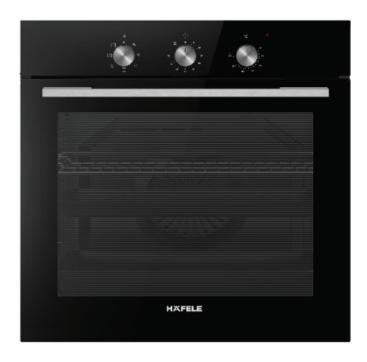

#### Features

4 Functions

90L gross cavity

80L net cavity

Manual minute minder

Quick release door glass system

Triple layer glass door

Side wire racks: 6 levels

Interior light

Slimline aluminium handle

#### **Functions**

Grill

Maxi Grill

Grill with Fan

Convection