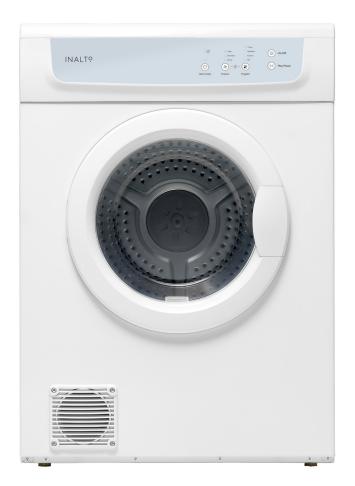

# **Vented Dryer** 7kg

# **FEATURES:**

7kg capacity
Electronic controls
Anti-crease mode
Delay function
Supplied with wall mount kit
and reversible control panel

### **CLEANING:**

- → Durable exterior finish
- → Stainless steel inner drum
- → Removable lint filter

# **SAFETY:**

Child Lock
Easy to access lint filter
on the inside of the door
Auto power off
Safety thermostat heater
Error Alarm