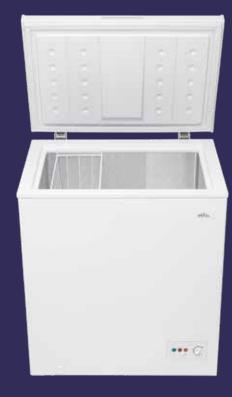

# 146L White Chest Freezer.

mykin.

MODEL MCF146W

### **FEATURES**

146L capacity
Adjustable temp. control
Tropical climate rated
Recessed handle

### **CLEANING**

Durable exterior finish Durable interior finish Manual defrost Drainage system

### **ENERGY EFFICIENCY**

Energy Rating (MEPS): 2 stars Energy Consumption: 314 kWh p/year

### **STORAGE FEATURES**

Removable wire freezer basket

## **PRODUCT DIMENSIONS**

Packaged (w, d, h mm) 770 × 545 × 885 Physical (w, d, h mm) 730 × 523 × 850 Weight (kg) Net: 31.8 Gross: 34.8

### **REQUIREMENTS**

Supplied with 10 Amp plug Rated Voltage: 200–240V, 50Hz

### **SAFETY**

Adjustable roller feet

# WARRANTY

24 Months