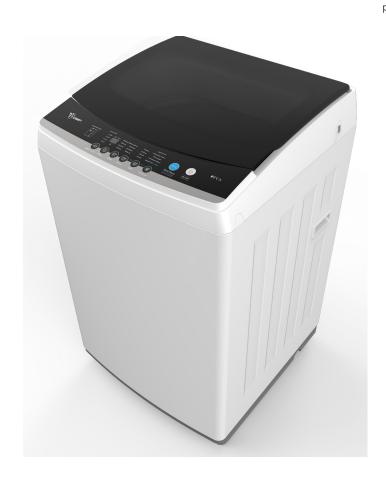

# 5.5KG TOP LOAD WASHING MACHINE

GGSTLW55B

# **FEATURES:**

5.5kg capacity

LED display with button controls

Glass Lid

Variable water level control

Water blow pulsator

FCS (Fast Clean System)

Delay start feature

Water Cube stainless steel drum

Magic filter

Adjustable feet

Fuzzy Logic

Memory (in case of interrupted power supply)