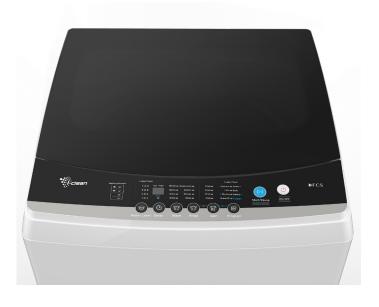

# **FEATURES:**

5.5kg capacity

LED display with button controls

Glass Lid

Variable water level control

Water blow pulsator

FCS (Fast Clean System)

Delay start feature

# PROGRAMS:

7 wash programs:

- Normal
- Mix
- Intensive
- Quick 15 min
- Jeans
- Delicates
- Bulky/Heavy

I-Clean (Drum clean program)