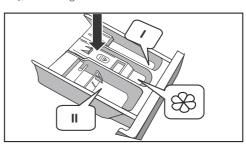

#### Washing Clothes for the First Time

Before washing clothes, the washing machine should be operated once without clothes, as follows:

- 1 Connect power source and water.
- 2 Put a little detergent into the box and close.
- 3 Press the button "On/Off".
- 4 Press the button "Start/Pause". The drawer is separated as follows:
- I Pre-detergent or washing powder
- II Main detergent
- Washing additive/Fabric softener