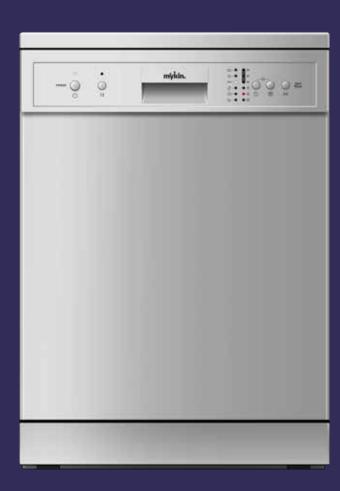

# **60cm** Freestanding Dishwasher.

MODEL MDW6014S

#### **FEATURES**

14 place settings
Mark resistant s/steel finish
LED indicator display
Collapsible plate racks
Anti flood device
Child lock
3/6/9hr delay start

# **CLEANING**

Mark-free stainless steel Flush, slimline control panel Easy to remove filter system