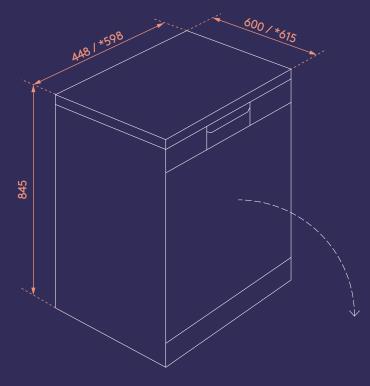

# **PRODUCT DIMENSIONS**

Physical (w, d, h mm): 598 × 615 × 845mm

#### INSTALLATION

See below diagram