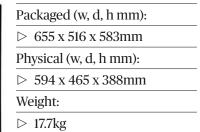

|
|--------------------|-----------------------------------|
| Microwave cooking  | 100% Microwave power              |
| Grill cooking      | 0% Microwave/<br>100% Grill power |
| Combi cooking      | 55% Microwave/<br>45% Grill power |
| Convection cooking | 34% Microwave/<br>66% Grill power |
| Defrost mode       | 33% Microwave power               |

| CLEANING               |
|------------------------|
| Flush touch controls   |
| Stainless steel cavity |

| • • |    | _  |    |  |
|-----|----|----|----|--|
| ۰Δ  | ь. | ь. | ΙY |  |

### Child Lock function

# REQUIREMENTS Rated Voltage: > 200-240V, 50Hz Rated Input Power (m/w): > 1450W Rated Output Power (m/w): > 900W

Rated Input Power (grill):

▶ 1100W

#### **INSTALLATION**



#### PRODUCT DIMENSIONS



#### **WARRANTY**

24 Months