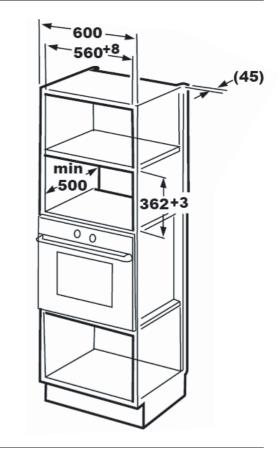

COOKING MODES      |                                   |
|--------------------|-----------------------------------|
| Microwave cooking  | 100% Microwave power              |
| Grill cooking      | 0% Microwave/<br>100% Grill power |
| Combi cooking      | 55% Microwave/<br>45% Grill power |
| Convection cooking | 34% Microwave/<br>66% Grill power |
| Defrost mode       | 33% Microwave power               |

| CLEANING               |
|------------------------|
| Flush touch controls   |
| Stainless steel cavity |

| • • |    | _  |    |  |
|-----|----|----|----|--|
| ۰Δ  | ь. | ь. | ΙY |  |

### Child Lock function

# REQUIREMENTS Rated Voltage: > 200-240V, 50Hz Rated Input Power (m/w): > 1450W Rated Output Power (m/w): > 900W

Rated Input Power (grill):

▶ 1100W

#### **INSTALLATION**



#### PRODUCT DIMENSIONS



#### **WARRANTY**

24 Months