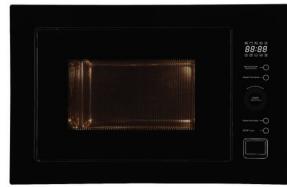

## 25L Built-in Microwave

\_\_\_

MC25B

| FEATURES                                     |
|----------------------------------------------|
| 25 Litre capacity                            |
| Glass turntable                              |
| Built-in design                              |
| 900W Microwave power                         |
| 1100W Grill power                            |
| 2400W Convection power                       |
| Pre-set Auto Menu with 10 pre-set food types |